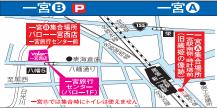

幼児バス座席使用料 【幼児1名につき1席】6歳未満対象 日帰り:3,000円 ※シートへいル着用義務化に伴い幼児参加者に座席を確保いたします。(前、チャイルドート・ジュニアシートの用意はありませんので予めこ丁承ください) ※分地別に同伴の方中込み時に必ず予約をしてください(無予約の場合は参加できません) ※予め幼児代のある商品はその代金を優先して適用します。※座席使用料の他に入場等、別途料

幼児ご同伴参加者へのご案内